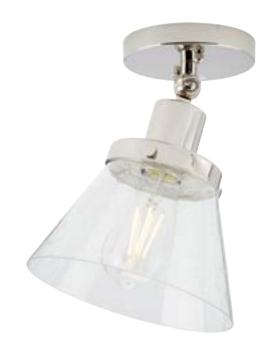

## Hinton

Hinton Collection 1-Light Polished Nickel Clear Seeded Glass Vintage Flush Mount Ceiling Light

Category: Close-to-Ceiling
Finish: Polished Nickel (Plated)
Construction: Steel Construction
Glass/Shade: Clear Seeded Glass Cone

Length: 8 in Diameter: 8 in Height: 10 in

Clear Seeded Glass Cone

Width: 8 in Height: 5-3/8 in

|                                                                                   |                           | Height: 5-3/8 in           |                             |
|-----------------------------------------------------------------------------------|---------------------------|----------------------------|-----------------------------|
| MOUNTING                                                                          | ELECTRICAL                | LAMPING                    | ADDITIONAL INFORMATION      |
| Ceiling mounted                                                                   | 6 inches of wire supplied | Quantity:<br>one 60 W max. | cCSAus Damp Location Listed |
| Mounting plate for outlet box included                                            | 120 V                     | E26 base Porcelain Socket  | 1-year Limited Warranty     |
| Canopy covers a standard 4" recessed outlet box: 4.87" W., 4.87" ht., 0.75" depth |                           |                            |                             |